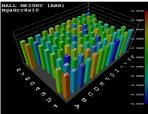

## **Full 3D Planar Surface** Metrology: ShaPix®

- Micron level measurements of flatness & waviness of planar surfaces
- High-definition 3D images & reports
- High-speed, easy to use, non-contact

Engine head height map