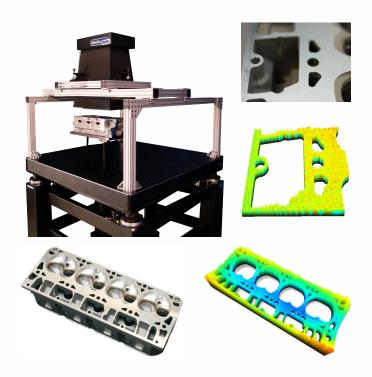

## **Full 3D Planar Surface** Metrology: ShaPix®

- Micron level measurements of flatness & waviness of planar surfaces
- High-definition 3D images & reports
- High-speed, easy to use, non-contact

Engine head height map

#### ShaPix® - Full 3D Planar Surface Metrology