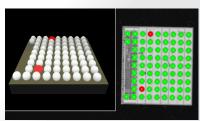

#### **High-Speed 2D & 3D Vision** Inspection: 3DX™ & OPIS™

- High-definition measurements of moving parts, meets strictest accuracy demands for semiconductors
- Multiple parts measured simultaneously
- Easy setup & calibration

3D bump/ ball inspection